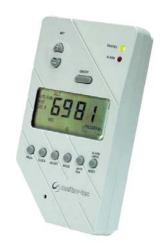

## CEO-24-HC22

"Talking Thermostat" with telephone & voice capabilities, "call-out" options and 5-1-1 weekly programmable. Perfect for controlling temperature in second home

The CEO-24-HC22 thermostat brings you the state of the art technology in thermostat with telephone and voice capabilities. It is the perfect choice for controlling temperature in your second home, cabin, condo or office from a remote location.

Want to Heat up or Cool down your vacation home before you arrive while you are on the way? Forgot to change mode and left home? Call your CEO-24-HC22 thermostat

and receive verbal information on actual temperature and thermostat settings to change them. Not only that but, the CEO-24-HC22 will call you in case of an alarm situation to enable you change set point, mode or turn the system off. This unique thermostat offers also 5-1-1 weekly programming, so together with its built-in communication, alarm activation in case of reaching Cool /Heat limits and further remarkable qualities, the CEO-24-HC22 is the ultimate thermostat to give you peace of mind!

## **Features**

- Main supply- 24VAC
- Telephone communication:
  - \* thermostat calls-out to user in case of alarm
  - \* up to 3 numbers can be programmed to be called in case of alarm
  - thermostat re-dials every 2 minutes in case of busy signal
  - call thermostat from remote location to check or set mode and temperature
- Modes: Cool /Heat / Auto-Change-Over/ Auto-fan / Fan-On
- Economy mode to be activated when you leave home for any period of time
- 5-1-1 weekly program

- Up to 2 stages of Heat and 2 stages of Cool
- Heat output- Electric or Oil/Gas jumper selectable
- Selectable system configuration-Heat Pump / Millivolt (dry contact)
- Internal / External sensor- jumper selectable
- 4 minutes compressor delay jumper selectable
- Clock mode 24 hours / 12 hours (AM/PM) jumper selectable
- General purpose output (e.g. boiler) to be activated also by telephone for unlimited time
- External Temperature Sensor- option
- °C or °F Temperature display
- Real Time Clock