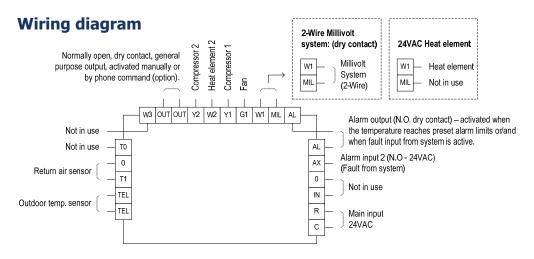

- Up to 2 stages of Heat and 2 stages of Cool
- Heat output- Electric or Oil/Gas jumper selectable
- Selectable system configuration-Heat Pump / Millivolt (dry contact)
- Internal / External sensor- jumper selectable
- 4 minutes compressor delay jumper selectable
- Clock mode 24 hours / 12 hours (AM/PM) jumper selectable
- General purpose output (e.g. boiler) to be activated also by telephone for unlimited time
- External Temperature Sensor- option
- °C or °F Temperature display
- Real Time Clock